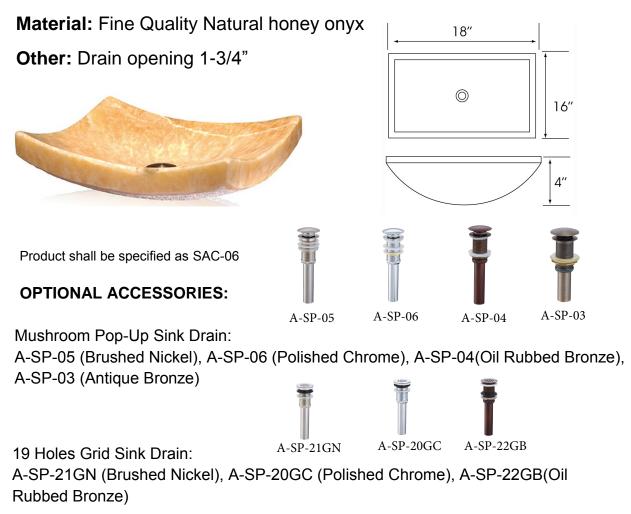

## GENERAL

Fine quality hand carved Natural Honey Onyx vessel sink. This vessel sink was made by hand and natural honey onyx. The color and size might be different with the picture and drawing.

# **DESIGN FEATURES**

Bowl depth 4" and over all 18"X16"

Finish: Beautiful hand carved and polish finish outside and inside.