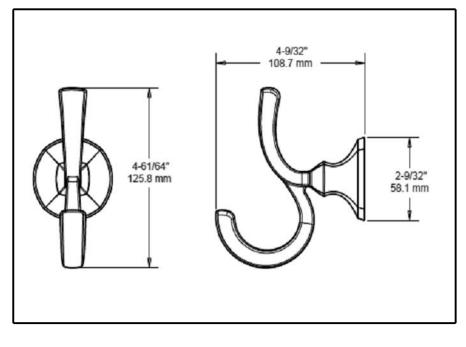

■ Ashlyn<sup>™</sup> Bath collection

Robe Hook

Submitted Model No.: \_\_\_\_

## Specific Features: \_\_\_\_



## **STANDARD SPECIFICATIONS:**

• Wood blocking is preferable behind all wall surfaces. If wood blocking is not available, the following fasteners are suggested: Tile/Masonry-Plastic or lead Anchors Plaster/drywall-Toggle bolts.
Mounting hardware and mounting template included with product.

## WARRANTY

• Limited Lifetime Warranty to the original consumer purchaser to be free from defects in material and workmanship.

 Limited Lifetime Warranty for usage in all industrial, commercial and business applications.

Delta reserves the right (1) to make changes in specifications and materials, and (2) to change or discontinue models, both without notice or obligation. Dimensions are for reference only. See current full-line price book or www.deltafaucet.com for finish options and product ava