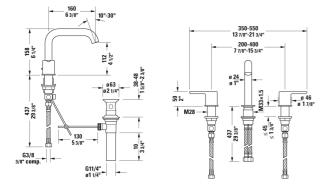

## |< 6 1/4" Inch >|

| 3-hole lavatory faucet                                                                                                                                                                                                                      | Dimension | Weight | Order number |
|---------------------------------------------------------------------------------------------------------------------------------------------------------------------------------------------------------------------------------------------|-----------|--------|--------------|
| ceramic cartridge, projection 6 1/4", stainless steel flexible<br>connection hoses 3/8" OD compression, aerator adjustable,<br>normal spray, recommended operating pressure 43.5 - 72.5<br>psi, with pop-up and drain assembly, 6 1/4" Inch |           |        |              |
| Colors                                                                                                                                                                                                                                      |           |        |              |
| 10 Chrome                                                                                                                                                                                                                                   |           |        |              |
| Variant                                                                                                                                                                                                                                     |           |        |              |
| Chrome finish, 1.0 gal/min (3.8 l/min) flow rate 43.5 psi (3.0 bar), cUPC® listed*                                                                                                                                                          |           |        | C11060006U10 |

All drawings contain the necessary measurements which are subject to standard tolerances. They are stated in inch & mm and are nonbinding. Exact measurements, in particular for customized installation scenarios, can only be taken from the finished ceramic piece.