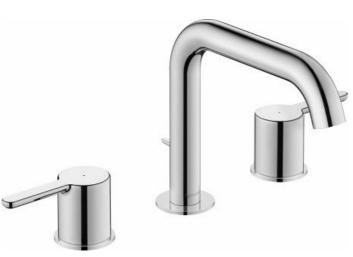

## 3-hole lavatory faucet $\dot{a}$ # C11060006U10

## |< 6 1/4" Inch >|

| 3-hole lavatory faucet                                                                                                                                                                                                                      | Dimension | Weight | Order number |
|---------------------------------------------------------------------------------------------------------------------------------------------------------------------------------------------------------------------------------------------|-----------|--------|--------------|
| ceramic cartridge, projection 6 1/4", stainless steel flexible<br>connection hoses 3/8" OD compression, aerator adjustable,<br>normal spray, recommended operating pressure 43.5 - 72.5<br>psi, with pop-up and drain assembly, 6 1/4" Inch |           |        |              |
| Colors                                                                                                                                                                                                                                      |           |        |              |
| 10 Chrome                                                                                                                                                                                                                                   |           |        |              |
| Variant                                                                                                                                                                                                                                     |           |        |              |
| Chrome finish, 1.0 gal/min (3.8 l/min) flow rate 43.5 psi (3.0 bar), cUPC® listed*                                                                                                                                                          |           |        | C11060006U10 |