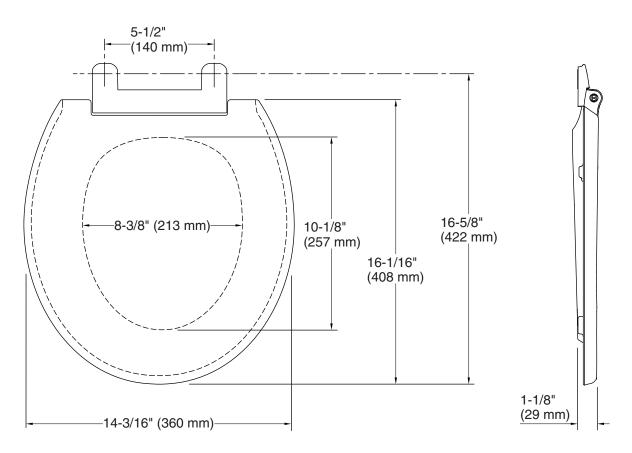

## **Technical Information**

All product dimensions are nominal.

Seat shape type: Round-front
Seat front type: Closed-front
Seat-mounting 5-1/2" (140 mm)

holes: