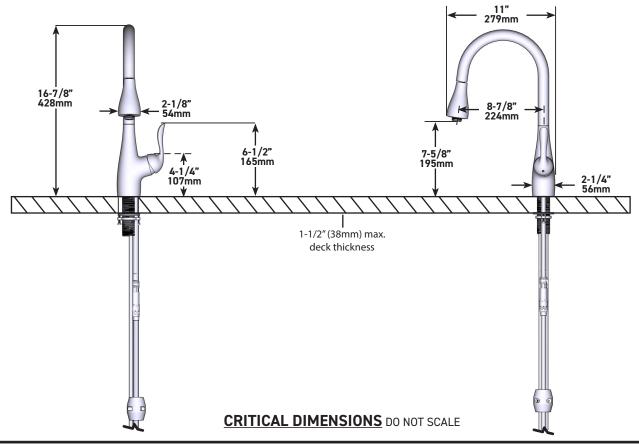

# **Moen**<sup>®</sup> Laundry Faucet

MODEL: 4736

NOTE: This faucet is designed to be installed through 1-1/4" (32mm) min - 1-1/2" (38mm) max dia. hole.