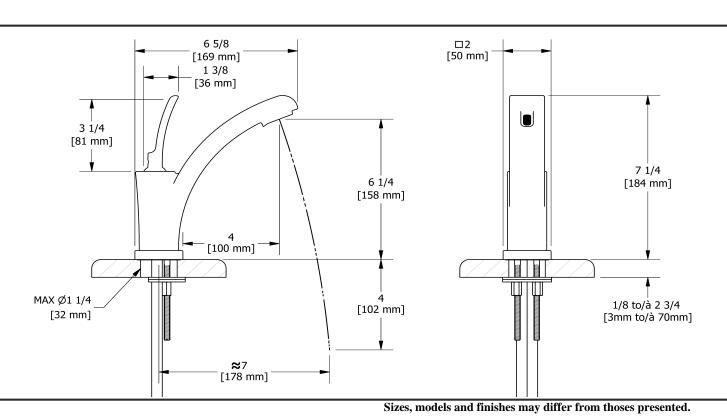

**SA01** 

# Specifications

## **Descriptions**

- Push drain
- Ceramic cartridge
  - 3/8" speedway compression

#### Available colors

- C : Chrome
- PN : Polished Nickel (PVD)

#### Available flow

• 3.7 L/min, 1 gpm (US) 60psi

### Certifications

- CSA B125.1
- NSF/ANSI standard 61 and 372
- ASME A112.18.1
- CMR248 Approval
- ADA



#### **Warranty**

**UPC®** 

This **Riobel Inc.** product you have purchased carries a Limited Lifetime Warranty on the chrome, PVD finish, blacks and all working parts and is guaranteed from the initial purchase date against all manufacturing defects. All other finishes, including plastic components, are guaranteed for one year. All electric and/or electronic parts are covered by a 5-year limited warranty.

#### **Customer Service**

Ontario, West Canada : 888-287-5354 Quebec, Maritimes, United States : 866-473-8442