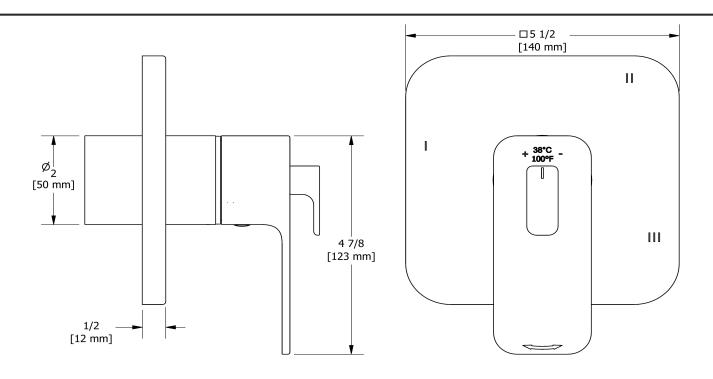

# **Descriptions**

- R45, R45-SPEX or R45-EX rough required to complete
- Thermostatic/pressure balance coaxial cartridge with check valves
- Trim only
- 6 positions (OFF, 1, 1 and 2, 2, 2 and 3, 3) share

### Available flow

• 23 L/min, 6.0 gpm (US) 60psi