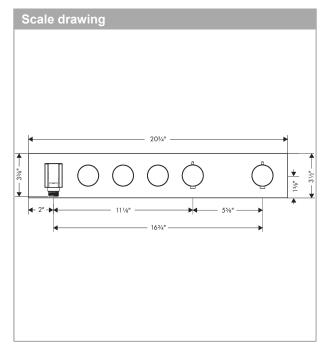

## **Features**

- Consists of: Thermostatic Module Trim, Handshower holder
- · Select push-button on/off control for 3 outlets
- · Outlets may be operated simultaneously
- · Flow: 1.77 GPM (6.7 L/Min)
- · Thermostatic cartridge, Start/stop cartridge
- · Anti-scald 100° safety stop
- hose nut: For shower hoses with conical or cylindrical nut on both sides
- Thermostat is delivered with buttons Rain large, Waterfall, hand shower
- Optional accessory to limit total flow to 1.75 GPM @80 PSI where required