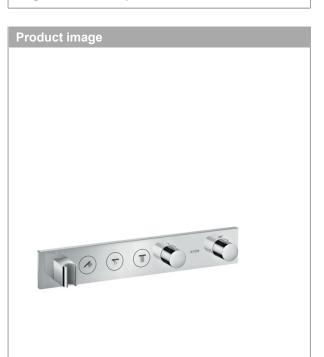

## **AXOR ShowerSolutions**

**Thermostatic Module Trim Select for 3 Functions** 

Finishes: chrome Part no.: 18356001

## **Features**

- Consists of: Thermostatic Module Trim, Handshower holder
- · Select push-button on/off control for 3 outlets
- · Outlets may be operated simultaneously
- · Flow: 1.77 GPM (6.7 L/Min)
- · Thermostatic cartridge, Start/stop cartridge
- · Anti-scald 100° safety stop
- hose nut: For shower hoses with conical or cylindrical nut on both sides
- Thermostat is delivered with buttons Rain large, Waterfall, hand shower
- Optional accessory to limit total flow to 1.75 GPM @80 PSI where required