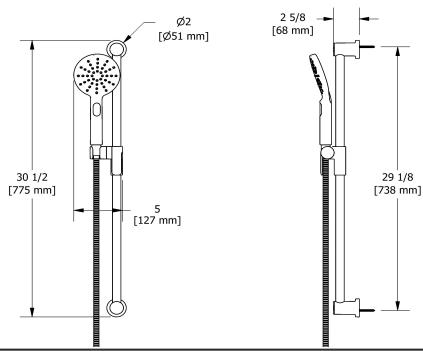

## **Descriptions**

- Ø22 mm (7/8") slide bar
- Easy-Glide left cursor
- 4364, 2-jet hand shower
- Scale-free
- 150 cm (59") double interlock flexible hose, swivel and 2 check valves

Sizes, models and finishes may differ from thoses presented.