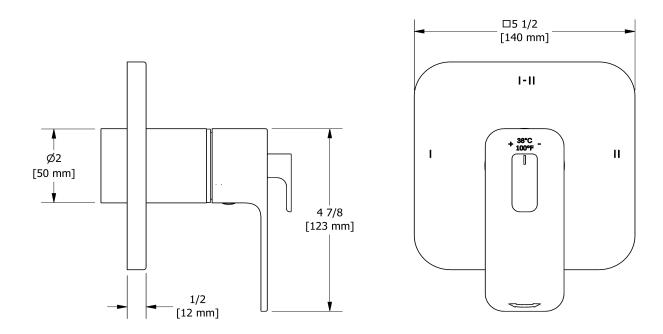

## **Descriptions**

- 4 positions (OFF, 1, 1 and 2, 2) share
- Thermostatic/pressure balance coaxial cartridge with check valves
- Trim only
- R23, R23-SPEX or R23-EX rough required to complete