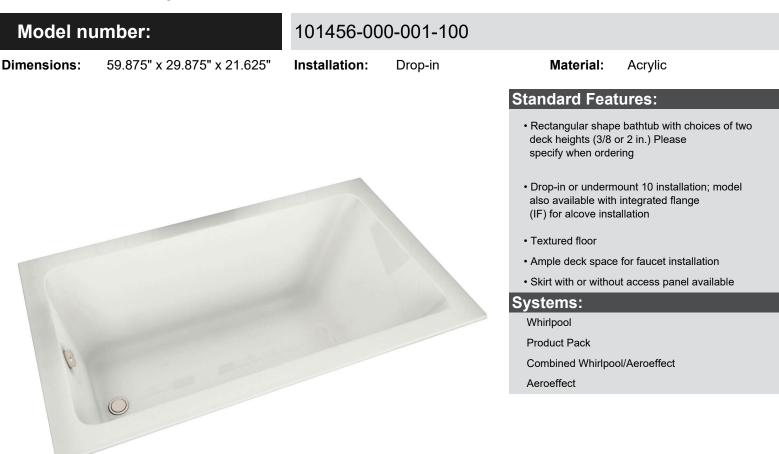

# Pose 6030 Acrylic Drop-in Bathtub

# Pose 6030 Acrylic Drop-in Bathtub

. ٠

4

# Model number:

3 1/2"

#### Dimensions: 59.875" x 29.875" x 21.625"

8 3/4"

(Drop-in 2" shown) 597/8°(X)

# 101456-000-001-100

### Installation: Drop-in

Material: Acrylic