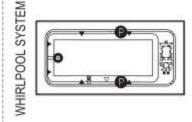

Indicates optional grab bar positioning Indicates whirlpool jets positioning

Indicates suction positioning Indicates chromatherapy light positioning

Indicates Aerofeel airjets positioning

APRON (alcove version only)