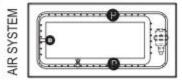

Indicates optional grab bar positioning Indicates whirlpool jets positioning

Indicates suction positioning Indicates chromatherapy light positioning

Indicates Aerofeel airjets positioning

APRON (alcove version only)