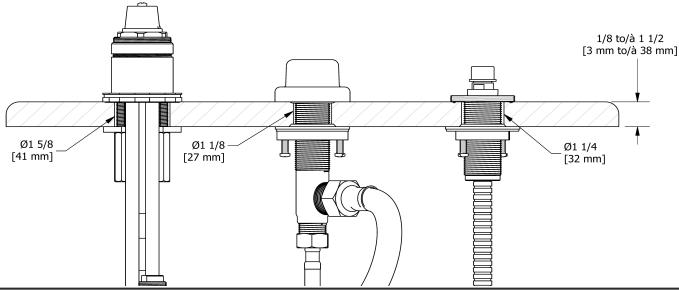

3-piece deck-mount tub filler rough SPEX RHTB-SPEX



# Specifications

## Description

• Rough only

Available colors

#### • : Certifications

- CSA B125.1
- ASME A112.18.1

<sub>c</sub>UPC®



Sizes, models and finishes may differ from thoses presented.

### Warranty

This **Riobel Inc.** product you have purchased carries a Limited Lifetime Warranty on the chrome, PVD finish, blacks and all working parts and is guaranteed from the initial purchase date against all <u>manufacturing defects</u>. All other finishes, including plastic components, are guaranteed for one year. All electric and/or electronic parts are covered by a 5-year limited warranty.

#### **Customer Service**

Ontario, West Canada : 888-287-5354 Quebec, Maritimes, United States : 866-473-8442