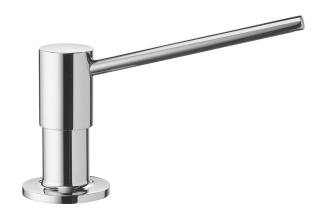

## **BLANCO Torre Soap Dispenser**

BLANCO soap dispensers are made of sold brass construction for exceptional durability and can be used to dispense liquid dishwashing/hand soap, and even hand lotion.

Stainless Steel

Solid brass construction

15 flo. oz. capacity bottle

Refillable from above

5 year warranty on pump

Hole size: 1 3/8"

Swivels 360° for optimal range of motion

Match a SILGRANIT faucet and sink with the TORRE soap dispenser

Limited Lifetime Warranty

Made in Italy

4" (98 mm)