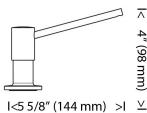

Solid brass construction

15 flo. oz. capacity bottle

Refillable from above

5 year warranty on pump

Hole size: 1 3/8"

Swivels 360° for optimal range of motion

Match a SILGRANIT faucet and sink with the TORRE soap dispenser

Limited Lifetime Warranty

Made in Italy

4" (98 mm)