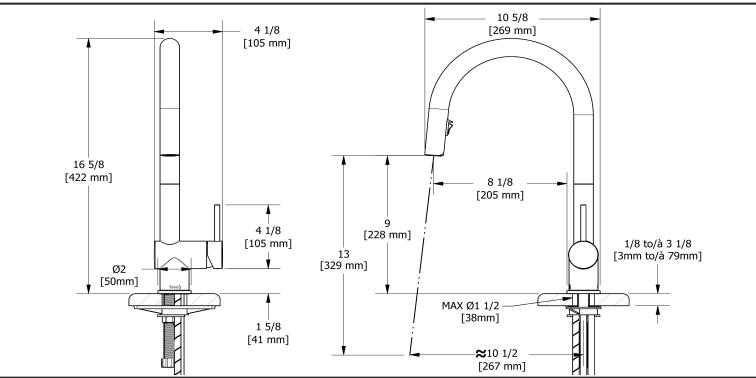

Azure kitchen faucet with spray AZ201



# Specifications

## Descriptions

- Ceramic cartridge
- 3/8" speedway compression
- Silent braided nylon hose
- 2-jet BoomerangTM hand spray system with intergrated swivel

#### Available colors

- C : Chrome
- SS : Stainless Steel (PVD)
- BK : Black

## Available flows

- 5.69 L/min, 1.5 gpm (US) 60psi
- 3.7 L/min, 1 gpm (US) 60psi ( AZ201-10 )

### Certifications

- CSA B125.1
- NSF/ANSI standard 61 and 372
- ASME A112.18.1



Sizes, models and finishes may differ from thoses presented.

## Warranty

UPC®

This **Riobel Inc.** product you have purchased carries a Limited Lifetime Warranty on the chrome, PVD finish, blacks and all working parts and is guaranteed from the initial purchase date against all <u>manufacturing defects</u>. All other finishes, including plastic components, are guaranteed for one year. All electric and/or electronic parts are covered by a 5-year limited warranty.

#### **Customer Service**

Ontario, West Canada : 888-287-5354 Quebec, Maritimes, United States : 866-473-8442