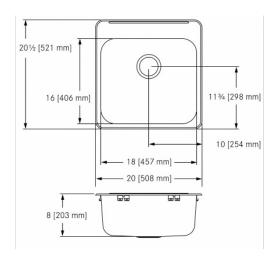

Center back waste location. Includes 3 1/2" (89 mm) crumb cup strainer with 1 1/2" (DN38) brass tailpiece.

1 faucet hole, 1 1/2" diameter

| TECHNICAL DATA           |                                |
|--------------------------|--------------------------------|
| type of basin            | Single Compartment             |
| bowl depth               | 8"                             |
| Bowl finish              | SATIN-FINISHED                 |
| Bowl front to back       | 16"                            |
| Bowl left to right       | 18"                            |
| gross weight             | 4.50 kg                        |
| material                 | STAINLESS-STEEL                |
| material code            | 1.4301 Chrome Nickel steel V2A |
| material thickness grade | 20 gauge (.90 mm)              |
| Overall front to back    | 20 1/2"                        |
| Overall left to right    | 20"                            |
| overflow                 | no                             |
| number of faucet holes   | 1                              |
| faucet hole diameter     | 1 1/2"                         |
| Faucet ledge             | yes                            |
| type of waste kit        | 3 1/2" crumb cup strainer      |
| undercoated              | yes                            |
| waste hole position      | centre back                    |
| net weight               | 3.14 kg                        |