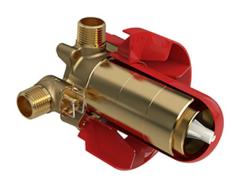

# **Descriptions**

- Test cap
- Service valves
- ½" inlet male NPT or sweat
- Two ½" outlets male NPT or sweat
- TXX23XX or TXX44XX trim required to complete
- Rough only