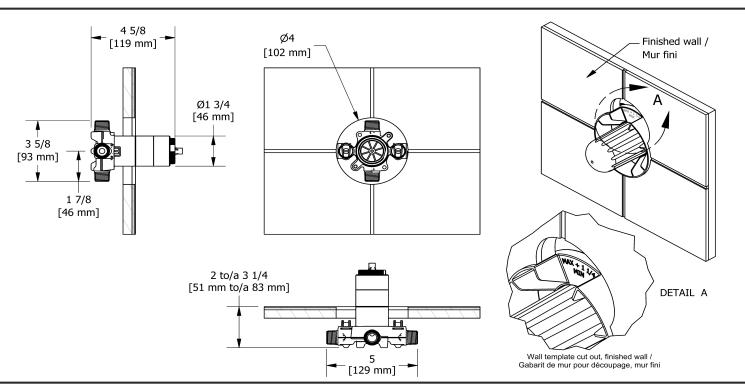

# **Descriptions**

- Test cap
- Service valves
- ½" inlet male NPT or sweat
- Two ½" outlets male NPT or sweat
- TXX23XX or TXX44XX trim required to complete
- Rough only