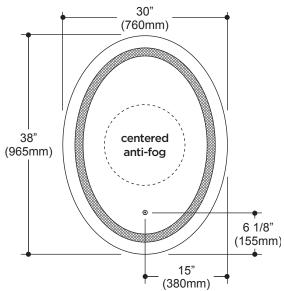

## Illuminated LED mirror with interior frosted strip

| FEATURES               |                                        |
|------------------------|----------------------------------------|
| Model #                | MR1674-500-001                         |
| Packaging<br>mm (in)   | 1090 x 870 x 90<br>(42.9 x 34.2 x 3.5) |
| Mirror thickness       | 4 mm                                   |
| Weight kg (lb)         | 12.5 (26.5)                            |
| Certification          | <sub>c</sub> UL <sub>us</sub>          |
| Anti-fog system        | Included                               |
| Magnifying mirror (3X) | Not available                          |
| Reversible             | Yes                                    |
| Total thickness        | 45 mm +/- 1 mm<br>(1 3/4")             |
| Frame                  | White                                  |

O Touch Switch Frosted strip

Anti-fog