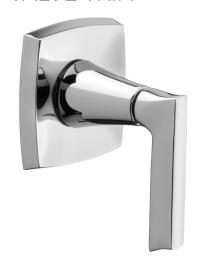

# **KEEFE**<sup>™</sup> 4/3 OR 3/2 DIVERTER VALVE TRIM

- Alternates water flow between 2 or 3 discrete shower outlets
- 4/3 Port diverter allows for 1 inlet and 3 outlets
- 3/2 Port diverter allows for 1 inlet and 2 outlets
- 1/2" NPT inlets and outlets

## **AVAILABLE FINISHES**Polished Chrome

Polished Chrome Brushed Nickel