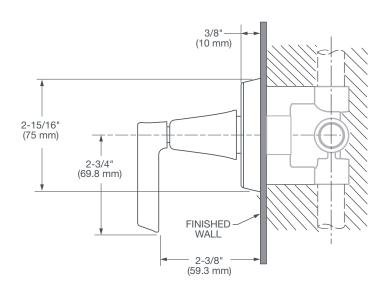

# **KEEFE**<sup>™</sup> 4/3 OR 3/2 DIVERTER VALVE TRIM

- Alternates water flow between 2 or 3 discrete shower outlets
- 4/3 Port diverter allows for 1 inlet and 3 outlets
- 3/2 Port diverter allows for 1 inlet and 2 outlets
- 1/2" NPT inlets and outlets