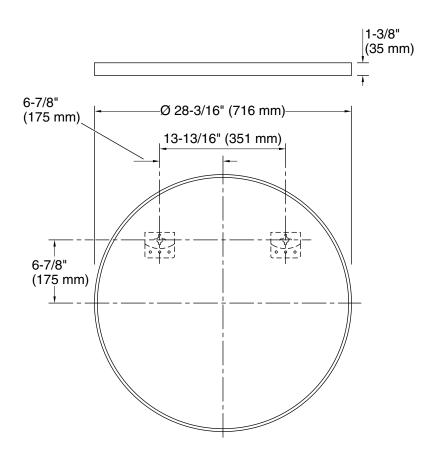

e
- KOHLER logo delicately etched on lower mirror face
- Frame maintains a durable, long-lasting finish
- Finishes coordinate with KOHLER® faucet and lighting products

## Material

- Premium metal and mirrored glass construction
- KOHLER finishes resist corrosion and tarnishing

#### Installation

Mounting kit ensures quick and easy installation



# Codes/Standards

None Applicable

# **KOHLER® One-Year Limited Warranty**

See website for detailed warranty information.

## **Available Colors/Finishes**

Color tiles intended for reference only.

| Color | Code | Description          |
|-------|------|----------------------|
|       | BGL  | Moderne Brushed Gold |
|       | BNL  | Brushed Nickel       |
|       | CPL  | Polished Chrome      |
|       | BLL  | Matte Black          |









# **Technical Information**

All product dimensions are nominal.