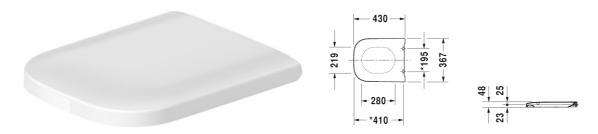

## Happy D.2 Toilet seat and cover # 0064590000

| Toilet seat and cover                              | Dimension | Weight | Order number |
|----------------------------------------------------|-----------|--------|--------------|
| removable, hinges stainless steel, with slow close |           |        |              |
|                                                    |           |        |              |
| Colors                                             |           |        |              |
| 00 White                                           |           |        |              |
|                                                    |           |        |              |
| Variant                                            |           |        |              |
| inside color White, outside color White            |           | 6 lb   | 0064590000   |
|                                                    |           |        |              |
|                                                    |           |        |              |

All drawings contain the necessary measurements which are subject to standard tolerances. They are stated in inch & mm and are non-binding. Exact measurements, in particular for customized installation scenarios, can only be taken from the finished ceramic piece.