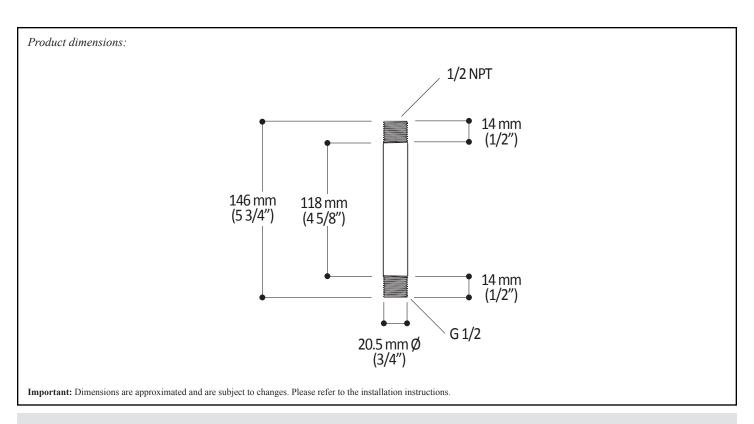

#### **Features**

Male water inlet 1/2NPT

• Male water outlet G1/2

• Diameter of 20.5 mm (3/4")