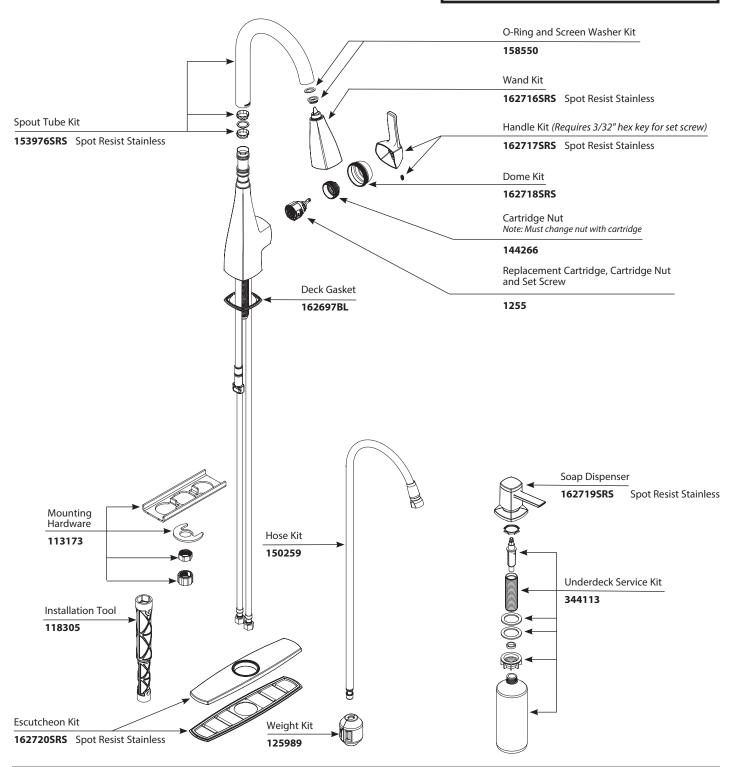

EQP11895

B/27/2019

**Illustrated Parts** 

Kiran<sup>™</sup> Single-Handle High Arc Pulldown Kitchen Faucet MODEL HANDLE FINISH 87599SRS Lever Spot Resist Stainless

EQP11895

B/27/2019

**Illustrated Parts** 

Kiran<sup>™</sup> Single-Handle High Arc Pulldown Kitchen Faucet <u>MODEL HANDLE FINISH</u> 87599SRS Lever Spot Resist Stainless

EQP11895

B/27/2019