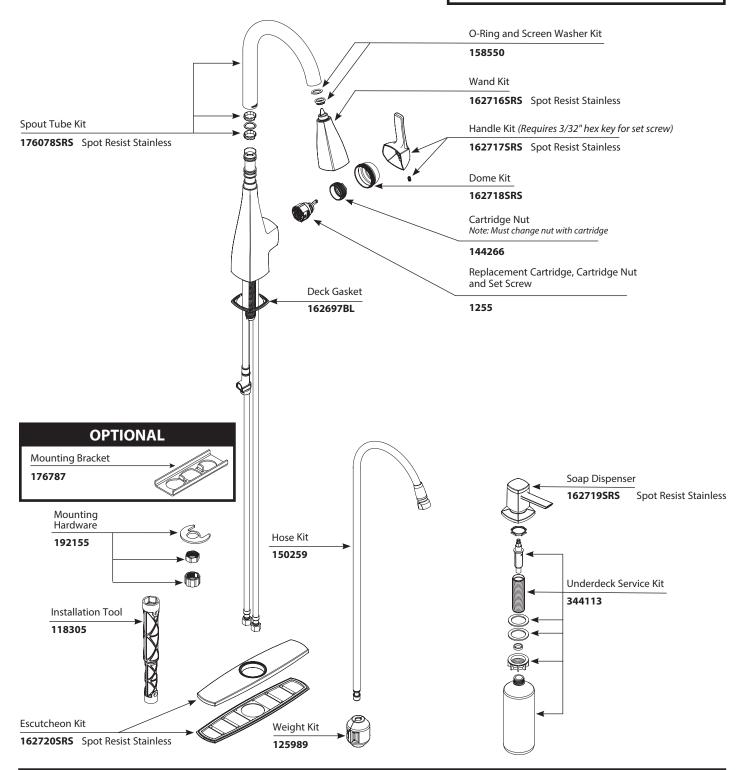

## Order by Part Number

There is more than one version of this model. Page down to identify the version you have.

Kiran<sup>™</sup> Single-Handle High Arc Pulldown Kitchen Faucet MODEL HANDLE FINISH 87599SRS Lever Spot Resist Stainless

EQP11895

B/27/2019

**Illustrated Parts** 

Kiran<sup>™</sup> Single-Handle High Arc Pulldown Kitchen Faucet MODEL HANDLE FINISH 87599SRS Lever Spot Resist Stainless

EQP11895

B/27/2019

**Illustrated Parts** 

Kiran<sup>™</sup> Single-Handle High Arc Pulldown Kitchen Faucet <u>MODEL HANDLE FINISH</u> 87599SRS Lever Spot Resist Stainless