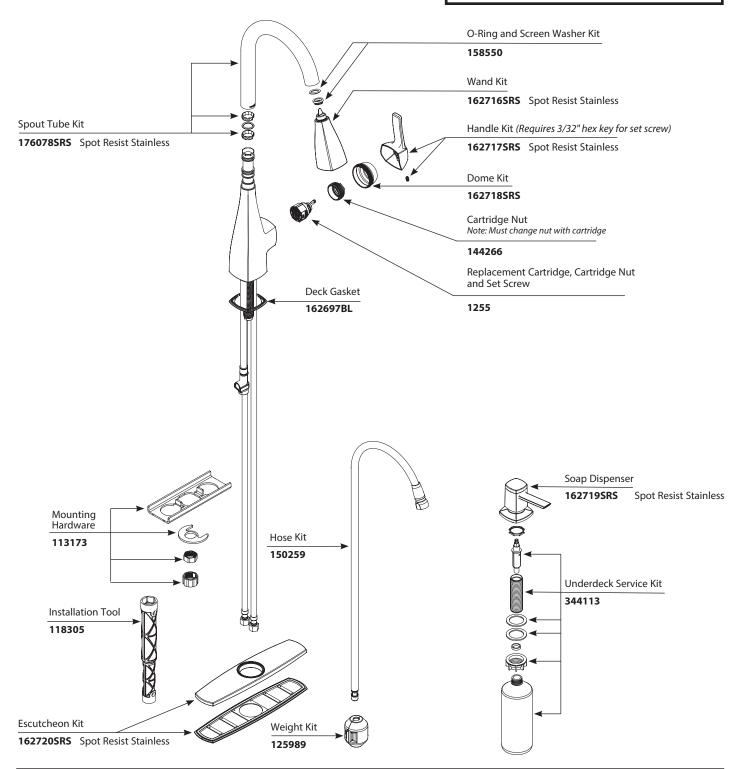

EQP11895

B/27/2019

**Illustrated Parts** 

Kiran<sup>™</sup> Single-Handle High Arc Pulldown Kitchen Faucet MODEL HANDLE FINISH 87599SRS Lever Spot Resist Stainless

EQP11895

B/27/2019

**Illustrated Parts** 

Kiran<sup>™</sup> Single-Handle High Arc Pulldown Kitchen Faucet <u>MODEL HANDLE FINISH</u> 87599SRS Lever Spot Resist Stainless

EQP11895

B/27/2019