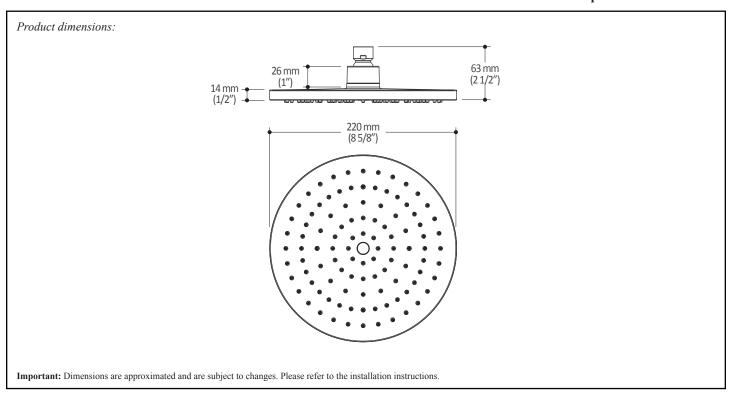

## **Features**

- Female water inlet G1/2
- Diameter of 220 mm (8 5/8")
- Anti-scale system with soft sprays
- · Adjustable orientation swivel