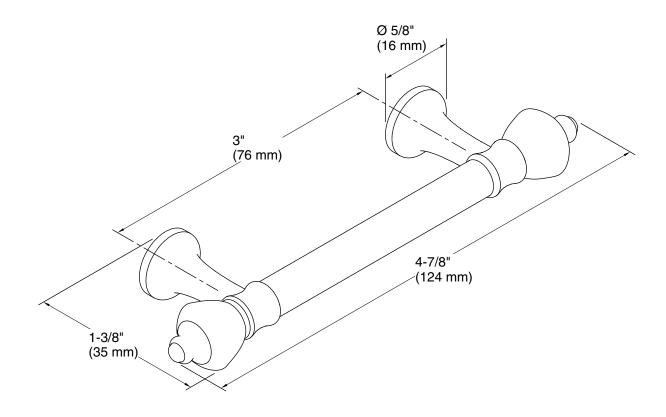

# **Technical Information**

All product dimensions are nominal. Material: Metal