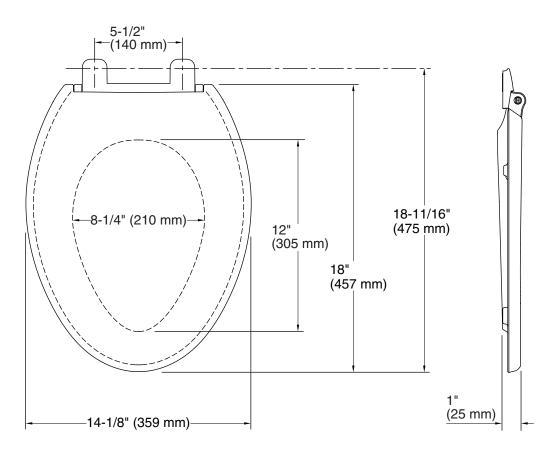

### **Technical Information**

All product dimensions are nominal.

Seat shape type: Elongated Seat front type: Closed-front 5-1/2" (140 mm) Seat-mounting

holes: