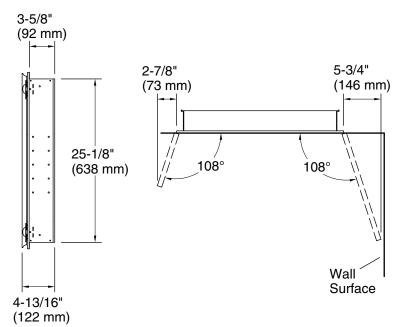

## **Features**

- Two adjustable tempered-glass shelves offer additional bathroom storage.
- Double doors with full-overlay beveled mirrors.
- Mirrored interior.
- Two-way adjustable hinges with 108° opening capability for easy cabinet access.
- Can be installed with left- or right-hand swing.
- Includes mounting hardware for surface or recessed installation.
- Includes side mirror kit for surface mount installation.

#### **Notes**

Install this product according to the installation guide.

When determining the height of the medicine cabinet, ensure the mirrored door will clear all obstacles (such as a faucet). A minimum distance of 2" (51 mm) is required.

Secure the screws (provided) to a stud to avoid possible property and product damage. If this is not possible, anchors (not provided) must be inserted before installing the screws.

This cabinet is designed for either right or left door swing. Check for obstructions.