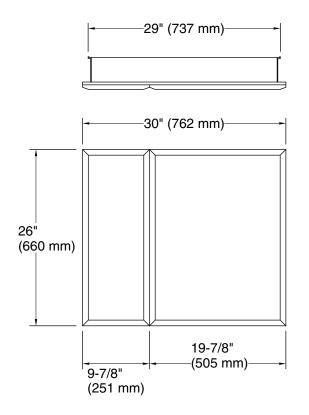

## **Technical Information**

All product dimensions are nominal.

Cutout for recess-mount installation: 29-1/4" (743 mm) width x 25-1/4" (641 mm) height x 3-5/8" (92 mm) depth.