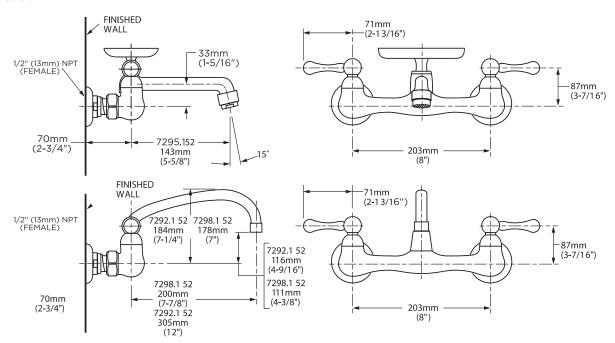

### 7295 152 Wall-Mount Sink Faucet

5-5/8" (143mm) cast swivel spout.Brass Lever Handles. Soap dish.

#### 7298 152 Wall-Mount Sink Faucet

8" (203mm) tubular swivel spout. Brass Lever Handles. Less soap dish.

## 7292 152 Wall-Mount Sink Faucet

12" (305mm) tubular swivel spout.Brass Lever Handles. Less soap dish.

#### **GENERAL DESCRIPTION:**

Durable brass construction throughout. Amarilis 1/4 turn washer less ceramic disc valve cartridges. 1/2 inch (13mm) NPT femaleinlets with brass coupling nuts. 1.83 gpm/8.3L/min. maximum flow rate.