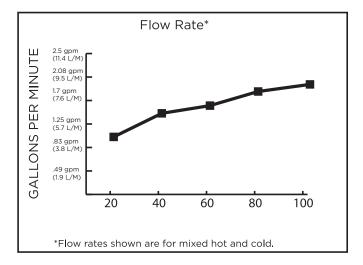

#### **GENERAL DESCRIPTION:**

Durable brass construction throughout. Amarilis 1/4 turn washer less ceramic disc valve cartridges. 1/2 inch (13mm) NPT femaleinlets with brass coupling nuts. 1.83 gpm/8.3L/min. maximum flow rate.