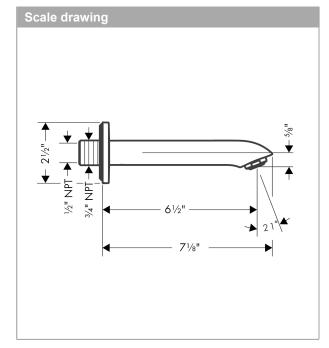

## Metris

Tub Spout
Finish: brushed nickel Part no.: 31494821

| Spare parts list Year of production: >04/10 |                          |          |    |               |
|---------------------------------------------|--------------------------|----------|----|---------------|
| Pos.                                        | Description              | Part no. | PC | PU            |
| 1                                           | connecting thread        | 95658001 | 0  | 1             |
| 2                                           | O-ring 16x2,5            | 98134000 | 0  | <u>'</u><br>1 |
| 3                                           | seal                     | 97530000 | 0  | 1             |
| 4                                           | O-ring 20x1,5            | 98197000 | 0  | 1             |
| 5                                           | hollow set screw M6x6    | 97660000 | 0  | 1             |
| 6                                           | aerator M24x1 (30 l/min) | 96512820 | 0  | 1             |