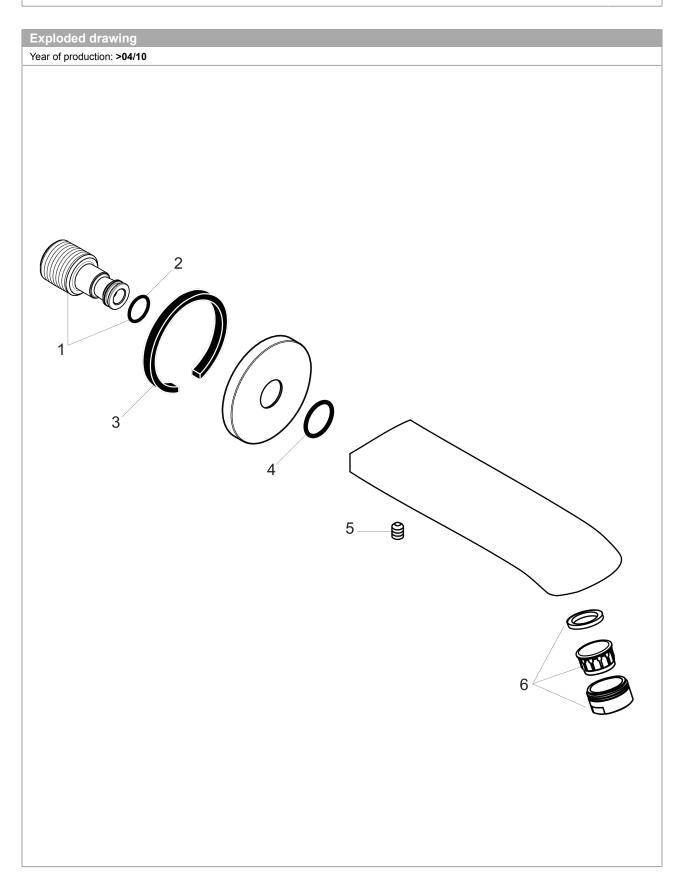

## Metris

Tub Spout
Finish: brushed nickel Part no.: 31494821

| Spare parts list Year of production: >04/10 |                          |          |    |               |
|---------------------------------------------|--------------------------|----------|----|---------------|
| Pos.                                        | Description              | Part no. | PC | PU            |
| 1                                           | connecting thread        | 95658001 | 0  | 1             |
| 2                                           | O-ring 16x2,5            | 98134000 | 0  | <u>'</u><br>1 |
| 3                                           | seal                     | 97530000 | 0  | 1             |
| 4                                           | O-ring 20x1,5            | 98197000 | 0  | 1             |
| 5                                           | hollow set screw M6x6    | 97660000 | 0  | 1             |
| 6                                           | aerator M24x1 (30 l/min) | 96512820 | 0  | 1             |