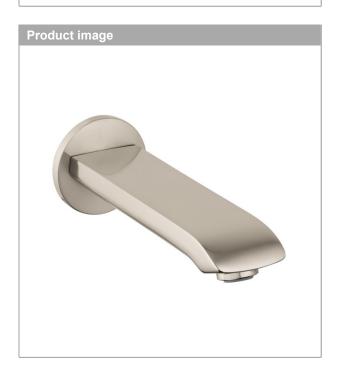

## Metris Tub Spout

Finish: brushed nickel Part no.: 31494821

## **Features**

- · Solid Brass
- · Includes: 1/2" female and 3/4" male adaptor

Metris Tub Spout

Finish: brushed nickel Part no.: 31494821

## Metris

Tub Spout
Finish: brushed nickel Part no.: 31494821

| Spare parts list Year of production: >04/10 |                          |          |    |               |
|---------------------------------------------|--------------------------|----------|----|---------------|
| Pos.                                        | Description              | Part no. | PC | PU            |
| 1                                           | connecting thread        | 95658001 | 0  | 1             |
| 2                                           | O-ring 16x2,5            | 98134000 | 0  | <u>'</u><br>1 |
| 3                                           | seal                     | 97530000 | 0  | 1             |
| 4                                           | O-ring 20x1,5            | 98197000 | 0  | 1             |
| 5                                           | hollow set screw M6x6    | 97660000 | 0  | 1             |
| 6                                           | aerator M24x1 (30 l/min) | 96512820 | 0  | 1             |