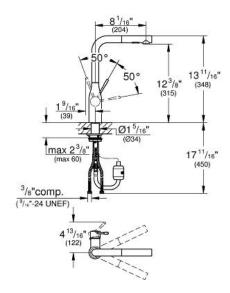

#### Standard Specification:

- High spout
- Single hole installation
- GROHE StarLight finish
- GROHE SilkMove 28 mm ceramic cartridge

flow strainer

- Pull-out Dual Spray Control switches back and forth between regular flow and spray
- Diverter: laminar spray/SpeedClean shower jet
- Automatic return to laminar spray
- Swivel Spout
- Swivel area 360°
- Integrated non-return valve
- Protected against backflow
- Stainless steel flex lines
- Quick installation system
- Min. recommended pressure: 15 psi