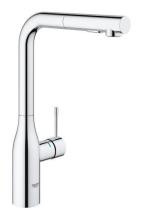

## Product Description: Single-Handle Kitchen Faucet

#### Standard Specification:

- High spout
- Single hole installation
- GROHE StarLight finish
- GROHE SilkMove 28 mm ceramic cartridge

flow strainer

- Pull-out Dual Spray Control switches back and forth between regular flow and spray
- Diverter: laminar spray/SpeedClean shower jet
- Automatic return to laminar spray
- Swivel Spout
- Swivel area 360°
- Integrated non-return valve
- Protected against backflow
- Stainless steel flex lines
- Quick installation system
- Min. recommended pressure: 15 psi

#### Color:

□ 30271000 StarLight Chrome