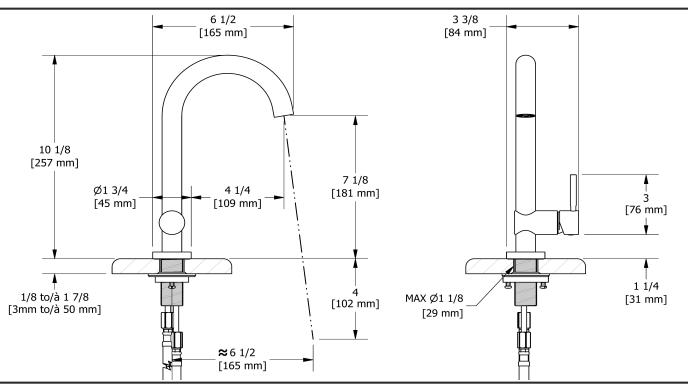

# **Descriptions**

- Push drain
- 3/8" speedway compression
- Ceramic cartridge