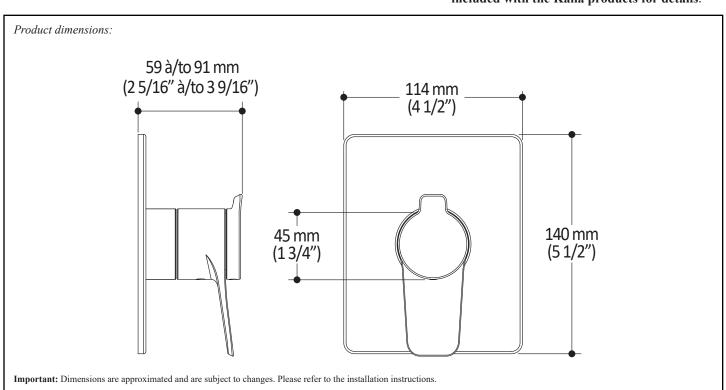

#### **Features**

· Solid brass construction

• Total adjustment of 30 mm (1 3/16")