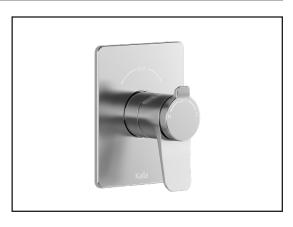

# **MOROKA**<sup>TM</sup>

105950

2-way AQUATONIK<sup>TM</sup> type T/P 1/2" coaxial valve decorative trim

#### **Features**

· Solid brass construction

• Total adjustment of 30 mm (1 3/16")

### **Colors (Finishes)**

Chrome: 105950-110Matte black: 105950-160