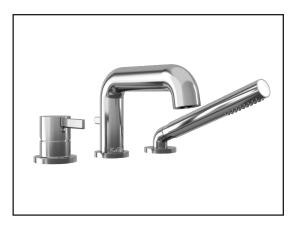

# BF1771

3-piece deckmount tub filler with handshower – cartridge included without rough-in

# **Features**

- Solid brass construction
- Integral check valves
- Flexible 60" hose
- Laminar and hidden stream
- Integrated Diverter
- High flow cartridge with ceramic disc

# **Colors (Finishes)**

Chrome: BF1771-110Matte black: BF1771-160