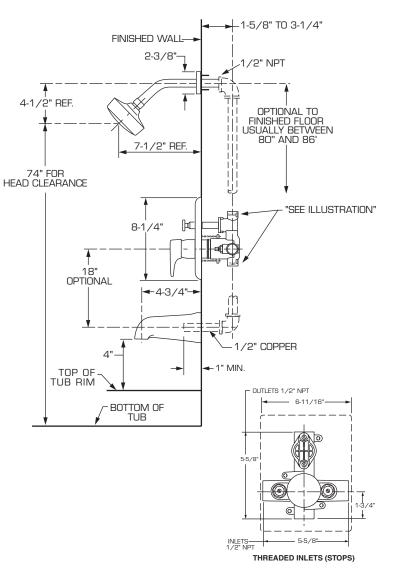

## **GENERAL DESCRIPTION:**

Cast brass valve body. Washerless 47mm ceramic disc valve cartridge with volume and temperature control. Hot limit safety stop. Pressure balancing cartridge maintains constant output temperature in response to changes in relative hot and cold supply pressures. 1/2" NPT threaded inlets/outlets with screwdriver stops. Showerhead has 2.15gpm/9.5L/min. flow restrictor. Integral diverter. Durable brass wall escutcheon. Metal lever handle. Rough-in plaster guard designed for use as thin-wall mounting adaptor Slip-on tub spout.

### **Integral Plaster Guard and Mounting Plate:**

Plaster guard designed to protect valve during installation and to serve as a mounting plate for thin wall installations.

**Choice of Finishes:** Available in Polished Chrome, and Satin (PVD).