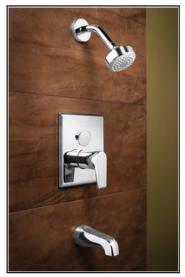

# American Standard

Style That Works Better

T590 602 Shown

#### **MODEL NUMBER:**

- ☐ R126SS Pressure Balance Rough Valve Body With Built-in Diverter & Screw Driver Stops. LESS Trim
- ☐ T590 602 Bath/Shower Trim Kit With Built-in Diverter
  - Brass wall escutcheon with built-in diverter
  - 3" Dia. Showerhead
  - Slip-on tub spout
  - LESS Valve
- ☐ T590 600 Valve Only Trim Kit With Built-in Diverter
  - Brass wall escutcheon
  - LESS Valve