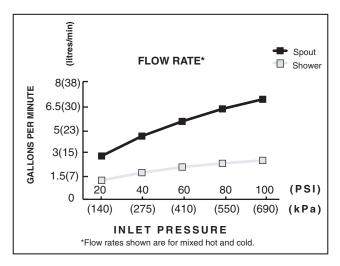

## **GENERAL DESCRIPTION:**

Cast brass valve body. Washerless 47mm ceramic disc valve cartridge with volume and temperature control. Hot limit safety stop. Pressure balancing cartridge maintains constant output temperature in response to changes in relative hot and cold supply pressures. 1/2" NPT threaded inlets/outlets with screwdriver stops. Showerhead has 2.15gpm/9.5L/min. flow restrictor. Integral diverter. Durable brass wall escutcheon. Metal lever handle. Rough-in plaster guard designed for use as thin-wall mounting adaptor Slip-on tub spout.