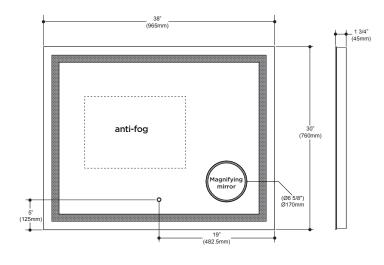

## LED-illuminated rectangular mirror with frosted strip, illuminated magnifying mirror (3X) and touch-switch for color temperature control

| FEATURES                             |                                        |
|--------------------------------------|----------------------------------------|
| Model #                              | MR1786-570-001                         |
| Packaging<br>mm (in)                 | 1085 x 870 x 90<br>(42.7 x 34.3 x 3.5) |
| Mirror thickness                     | 4 mm                                   |
| Weight kg (lb)                       | 14 (30.9)                              |
| Certification                        | <sub>c</sub> UL <sub>us</sub>          |
| Anti-fog system                      | Included                               |
| Magnifying mirror (3X)               | Included                               |
| Reversible                           | Yes                                    |
| Total thickness                      | 45 mm (1 3/4")                         |
| Automatically opens with wall switch | Yes                                    |
| Frame                                | Anodized aluminium (gray)              |

| LIGHTING                                                     |                        |
|--------------------------------------------------------------|------------------------|
| Power (watt)                                                 | 65.2 W                 |
| Input (volt)                                                 | 120 V                  |
| Lumens                                                       | 2178 lm                |
| Color temperature controlled by maintaining the touch-switch | from 2700k to<br>6000k |
| Frequency                                                    | 60 Hz                  |
| Color Rendering Index (CRI)                                  | 90+                    |