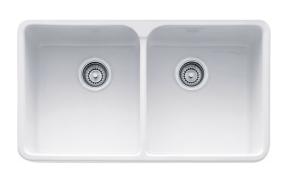

## Manor House Fireclay Sink - MHK720-31WH | 130.0066.206

| Technical Data                 |             |
|--------------------------------|-------------|
| Aspect                         |             |
| Sink type                      | Sink        |
| Type of material               | Fireclay    |
| Number of bowls                | 2           |
| Color                          | White       |
| Finish                         | Glossy      |
| Product Dimensions             |             |
| Exterior size: right to left   | 31.89       |
| Exterior size: front to back   | 19.685      |
| Large bowl size: right to left | 14.488      |
| Large bowl size: front to back | 17.717      |
| Large bowl: depth              | 7.874       |
| Small bowl size: right to left | 14.488      |
| Small bowl size: front to back | 17.717      |
| Small bowl: depth              | 7.874       |
| Installation                   |             |
| Minimum cabinet size           | 33''        |
| Product specifications         |             |
| Installation type              | Drop-in     |
| Drain hole                     | 3 1/2"      |
| Position of drainer            | No drainer  |
| Product identification         |             |
| Product brand                  | FRANKE      |
| Product family                 | None        |
| Collection                     | Manor House |
| Certified by                   | IAPMO       |
| Features                       |             |
| Drainers number                | No drainer  |