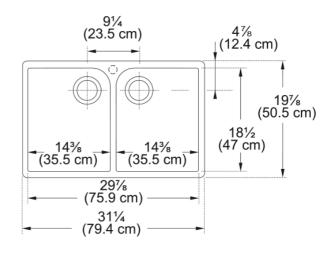

## Manor House Fireclay Sink - MHK720-31WH | 130.0066.206

| Technical Data                 |             |
|--------------------------------|-------------|
| Aspect                         |             |
| Sink type                      | Sink        |
| Type of material               | Fireclay    |
| Number of bowls                | 2           |
| Color                          | White       |
| Finish                         | Glossy      |
| Product Dimensions             |             |
| Exterior size: right to left   | 31.89       |
| Exterior size: front to back   | 19.685      |
| Large bowl size: right to left | 14.488      |
| Large bowl size: front to back | 17.717      |
| Large bowl: depth              | 7.874       |
| Small bowl size: right to left | 14.488      |
| Small bowl size: front to back | 17.717      |
| Small bowl: depth              | 7.874       |
| Installation                   |             |
| Minimum cabinet size           | 33''        |
| Product specifications         |             |
| Installation type              | Drop-in     |
| Drain hole                     | 3 1/2"      |
| Position of drainer            | No drainer  |
| Product identification         |             |
| Product brand                  | FRANKE      |
| Product family                 | None        |
| Collection                     | Manor House |
| Certified by                   | IAPMO       |
| Features                       |             |
| Drainers number                | No drainer  |