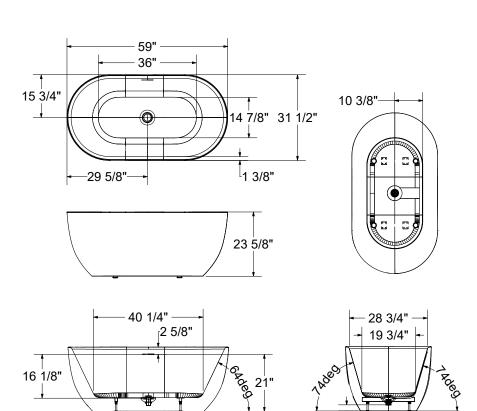

# **Tosca Matte 5932**

**Model number:** 

106877

**Dimensions:** 59" x 32" x 24"

Installation: FreeStanding

Material: Acrylic

59 x 31 1/2 x 23 5/8 in. (1500 x 800 x 600 mm)

# Water capacity:

51.31 gallons - 235 liters

## Weight:

90.2 lbs - 41 kg

## **Bathing well:**

55 7/8 X 28 3/4 in. (1419 X 730 mm)

## Deep sump height:

16 1/8 in. - 410 mm

### **Drain location:**

Center

All dimensions are approximate. Structure measurements must be verified against the unit to ensure proper fit.

| _ | Project:        |
|---|-----------------|
|   | Contractor:     |
|   | Representative: |
|   | Date:           |
|   | Tel:            |
|   | Notes:          |
|   |                 |