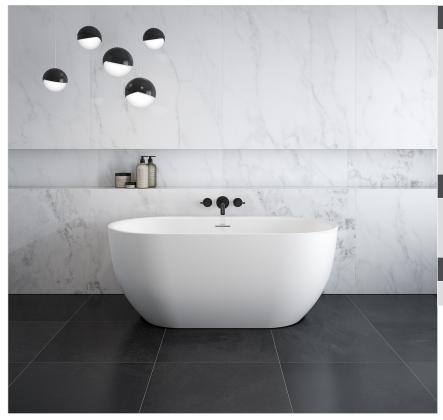

# **Tosca Matte 5932**

**Model number:** 

106877

**Dimensions:** 59" x 32" x 24" **Installation:** FreeStanding **Material:** Acrylic

## **Standard Features:**

- Seamless 1-piece bathtub with a symmetrical look
- Large bathing well with comfortable backrests and center drain
- Linear waste and overflow (pre-installed)
- Available in matte or glossy finish with white or black apron
- F2 Drain compatible
- Leveling Legs

### Standard colors:

Ma

Matte White (240)

Matte Black (315)