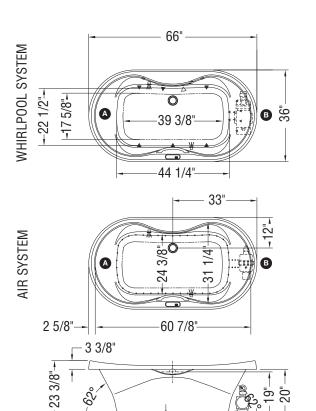

## Living 6636

Model number: 102761

**Dimensions:** 66" x 36" x 23" **Installation:** Drop-in **Material:** Acrylic

# Living 6636

**Model number:** 

102761

**Dimensions:** 66" x 36" x 23"

**Installation:** Drop-in

Material: Acrylic

Center

| Dimensions:                                   |  |  |  |  |  |
|-----------------------------------------------|--|--|--|--|--|
| 66 x 36 x 23 3/8 in.<br>(1676 x 914 x 594 mm) |  |  |  |  |  |
| Weight:                                       |  |  |  |  |  |
| 82 lbs -                                      |  |  |  |  |  |
| Drain location:                               |  |  |  |  |  |

- ): Indicates airjets positioning
   |
   | ): Indicates chromatherapy light

( 当 ): Indicates chromatherapy light positioning
Bathtub base includes anti-vibration Neutra-Phone leg supports (not shown).

All dimensions are approximate. Structure measurements must be verified against the unit to ensure proper fit.

| Project:        |  |
|-----------------|--|
| Contractor:     |  |
| Representative: |  |
| Date:           |  |
| Tel:            |  |
| Notes:          |  |
|                 |  |