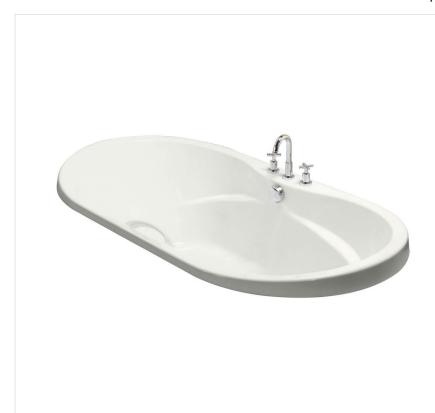

## Living 6636

Model number: 102761

**Dimensions:** 66" x 36" x 23" **Installation:** Drop-in **Material:** Acrylic

# Living 6636

**Model number:** 

102761

**Dimensions:** 66" x 36" x 23"

**Installation:** Drop-in

Material: Acrylic

Center

| Dimensions:                                   |  |  |  |  |  |
|-----------------------------------------------|--|--|--|--|--|
| 66 x 36 x 23 3/8 in.<br>(1676 x 914 x 594 mm) |  |  |  |  |  |
| Weight:                                       |  |  |  |  |  |
| 82 lbs -                                      |  |  |  |  |  |
| Drain location:                               |  |  |  |  |  |