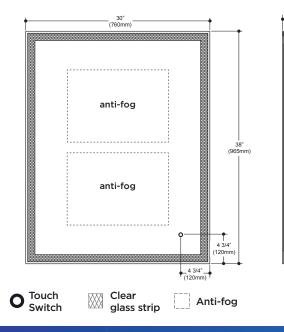

## Celestia

Indirect LED-illuminated rectangular mirror with clear glass strip and touch-switch for color temperature control

\_ 1 3/4" (45mm)

| FEATURES                             |                                        |
|--------------------------------------|----------------------------------------|
| Model #                              | MR1788-570-001                         |
| Packaging<br>mm (in)                 | 1085 x 870 x 90<br>(42.7 x 34.3 x 3.5) |
| Mirror thickness                     | 4 mm                                   |
| Weight kg (lb)                       | 14 (30.9)                              |
| Certification                        | cULus                                  |
| Anti-fog system                      | Included                               |
| Magnifying mirror (3X)               | Not available                          |
| Reversible                           | Yes                                    |
| Total thickness                      | 45 mm (1 3/4")                         |
| Automatically opens with wall switch | Yes                                    |
| Frame                                | White (back)                           |

| LIGHTING                                                        |                        |
|-----------------------------------------------------------------|------------------------|
| Power (watt)                                                    | 80 W                   |
| Input (volt)                                                    | 120 V                  |
| Lumens                                                          | 1815 lm                |
| Color temperature controlled by<br>maintaining the touch-switch | from 2700k to<br>6000k |
| Frequency                                                       | 60 Hz                  |
| Color Rendering Index (CRI)                                     | 90+                    |