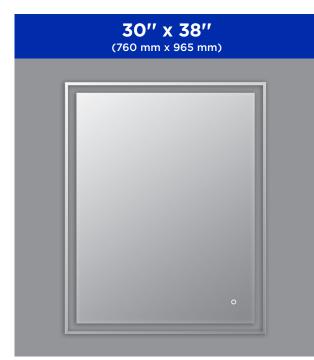

## Celestia

Indirect LED-illuminated rectangular mirror with clear glass strip and touch-switch for color temperature control

\_ 1 3/4" (45mm)

| FEATURES                             |                                        |
|--------------------------------------|----------------------------------------|
| Model #                              | MR1788-570-001                         |
| Packaging<br>mm (in)                 | 1085 x 870 x 90<br>(42.7 x 34.3 x 3.5) |
| Mirror thickness                     | 4 mm                                   |
| Weight kg (lb)                       | 14 (30.9)                              |
| Certification                        | cULus                                  |
| Anti-fog system                      | Included                               |
| Magnifying mirror (3X)               | Not available                          |
| Reversible                           | Yes                                    |
| Total thickness                      | 45 mm (1 3/4")                         |
| Automatically opens with wall switch | Yes                                    |
| Frame                                | White (back)                           |