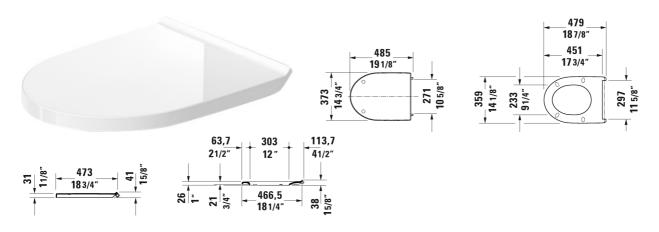

All drawings contain the necessary measurements which are subject to standard tolerances. They are stated in inch & mm and are non-binding. Exact measurements, in particular for customized installation scenarios, can only be taken from the finished ceramic piece.