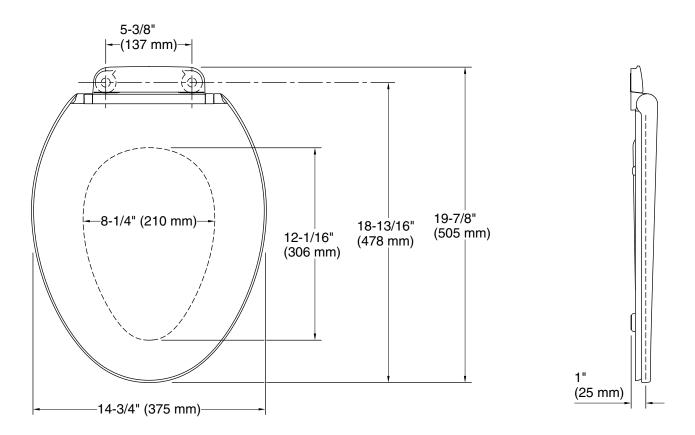

### **Technical Information**

All product dimensions are nominal.

Seat shape type: Elongated Seat front type: Closed-front Seat-mounting 5-7/16" (137 mm)

holes: