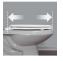

## **FEATURES:**

- STA-TITE® Seat Fastening System™ Never Loosens<sup>™</sup>
- Easy

  Clean & Change<sup>®</sup> Removes for cleaning
- Slowly and quietly closes
- Precision Seat Fit<sup>™</sup> 1/2" front-to-back adjustability provides the perfect toilet fit
- Super Grip Bumpers<sup>™</sup> Provides greater stability