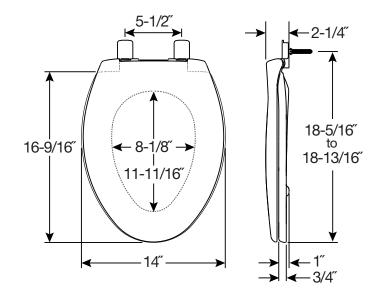

## **SPECIFICATIONS:**

Size: Elongated

Material: Plastic

Style: Closed Front with Cover

Ring Bumpers: Two

**Hinges:** Plastic

Hardware: STA-TITE® Seat Fastening System™

Codes & Standards: