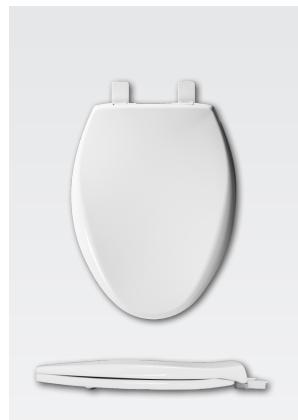

## **AFFINITY™ 1200E4**

RESIDENTIAL PLASTIC TOILET SEAT

## **SPECIFICATIONS:**

Size: Elongated

Material: Plastic

Style: Closed Front with Cover

Ring Bumpers: Two

**Hinges:** Plastic

Hardware: STA-TITE® Seat Fastening System™

Codes & Standards: