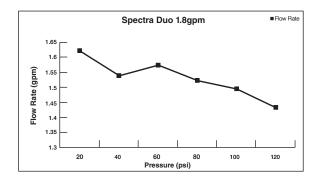

### **GENERAL DESCRIPTION:**

2-in-1 Showerhead adjusts from Drench to Sensitive to jet to Massage. Permanent built-in compensating flow control device. 1.8 gpm/6.8 L/min. maximum flow rate.

### **PRODUCT FEATURES:**

Water Saving: WaterSense certified.

Pressure Compensating Flow Control Device: Provides consistent flow over a wide pressure range.

**Variety of Spray Functions:** Allows the user to select the spray functions best suited to their needs.