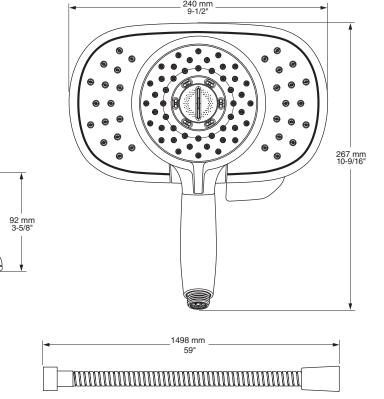

# Spectra® Duo 4-Function 2-in-1 Showerhead

### **GENERAL DESCRIPTION:**

2-in-1 Showerhead adjusts from Drench to Sensitive to jet to Massage. Permanent built-in compensating flow control device. 1.8 gpm/6.8 L/min. maximum flow rate.

### **PRODUCT FEATURES:**

Water Saving: WaterSense certified.

Pressure Compensating Flow Control Device: Provides consistent flow over a wide pressure range.

**Variety of Spray Functions:** Allows the user to select the spray functions best suited to their needs.