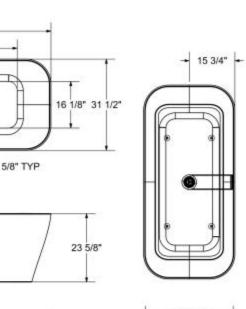

#### Dimensions: 66.88" x 31.5" x 23.63"

33 1/2"

66 7/8"

43 5/8"

#### Dimensions

67 x 31 1/2 x 23 3/4 ln. (1699 x 800 x 600 mm)

#### **Drain location:**

Center

All dimensions are approximate Structure measurements must be verified against the unit to ensure proper fit

Installation to be completed in accordance with manufacturers specifications
 Do not scale drawings