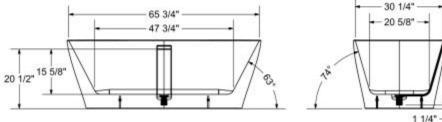

#### Dimensions: 66.88" x 31.5" x 23.63"

33 1/2"

66 7/8"

43 5/8"

#### Dimensions

67 x 31 1/2 x 23 3/4 ln. (1699 x 800 x 600 mm)

### **Bathing Well**

65 3/4 ln. x 30 1/4 ln. (1670 mm x 768 mm)

#### **Drain location:**

Center

All dimensions are approximate Structure measurements must be verified against the unit to ensure proper fit

Installation to be completed in accordance with manufacturers specifications
 Do not scale drawings