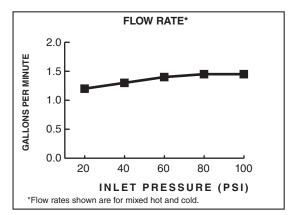

### **GENERAL DESCRIPTION:**

Metal body and handle with brass swivel spout. Pull-down spray with adjustable spray pattern and pause feature. Nylon braided pull out hose complete with two integral check valves. Washerless 35 mm ceramic disc valve cartridge. 28-3/4" long braided flexible supply hoses with 3/8" compression connections. Mounting shank with brass fixation ring. 1.5 gpm/5.7 L/min. maximum flow rate. Fitting can be mounted with or without metal escutcheon plate, if needed.

### DELANCEY<sup>™</sup> SINGLE CONTROL KITCHEN FAUCET WITH PULL-DOWN SPRAY

1.5 gpm/5.7 L/min. FLOW RATE

|                   |                          | Finish Options     |                           |                           |                  |
|-------------------|--------------------------|--------------------|---------------------------|---------------------------|------------------|
|                   |                          | Polished<br>Chrome | PVD<br>Polished<br>Nickel | PVD<br>Stainless<br>Steel | Legacy<br>Bronze |
| Product<br>Number | Description              | 002                | 013                       | 075                       | 278              |
| 4279300           | Pull-Down Kitchen Faucet |                    |                           |                           |                  |