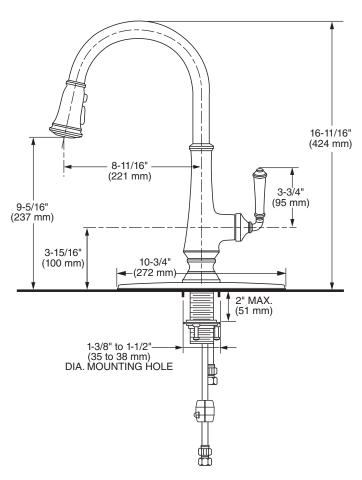

### **GENERAL DESCRIPTION:**

Metal body and handle with brass swivel spout. Pull-down spray with adjustable spray pattern and pause feature. Nylon braided pull out hose complete with two integral check valves. Washerless 35 mm ceramic disc valve cartridge. 28-3/4" long braided flexible supply hoses with 3/8" compression connections. Mounting shank with brass fixation ring. 1.5 gpm/5.7 L/min. maximum flow rate. Fitting can be mounted with or without metal escutcheon plate, if needed.