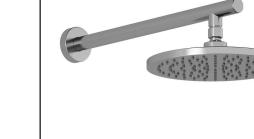

# **BF1633** Rainhead with 90° Wallarm

**SPÉCIFICATIONS** 

# Features

- Male water inlet 1/2NPT on wall arm
- Female water inlet G1/2 on rainhead
- Rainhead diameter of 220 mm (8 5/8")
- Anti-scale system with soft sprays
- Adjustable orientation swivel