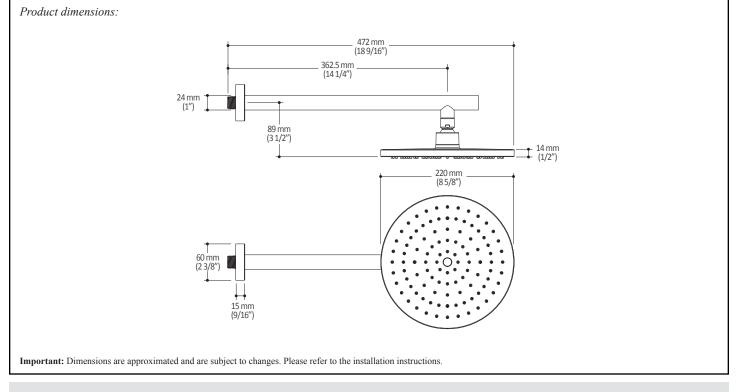

# Features

- Male water inlet 1/2NPT on wall arm
- Female water inlet G1/2 on rainhead
- Rainhead diameter of 220 mm (8 5/8")
- Anti-scale system with soft sprays
- Adjustable orientation swivel