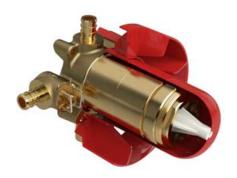

Type P (pressure balance) rough without cartridge PEX

**R51-SPEX** 

## **Descriptions**

- ½" inlet PEX
- Service valves
- ½" shower outlet PEX
- 3/4" bath outlet PEX or 1/2" sweat
- Test cap
- TXX51XX trim required to complete
- Rough only