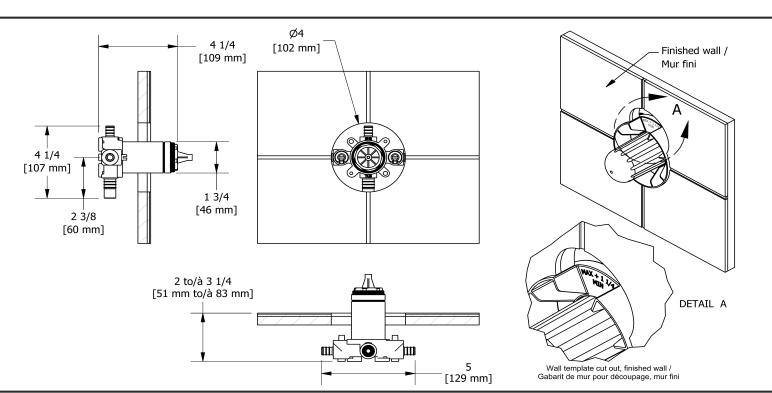

Type P (pressure balance) rough without cartridge PEX

**R51-SPEX** 

## **Descriptions**

- ½" inlet PEX
- Service valves
- ½" shower outlet PEX
- 3/4" bath outlet PEX or 1/2" sweat
- Test cap
- TXX51XX trim required to complete
- Rough only