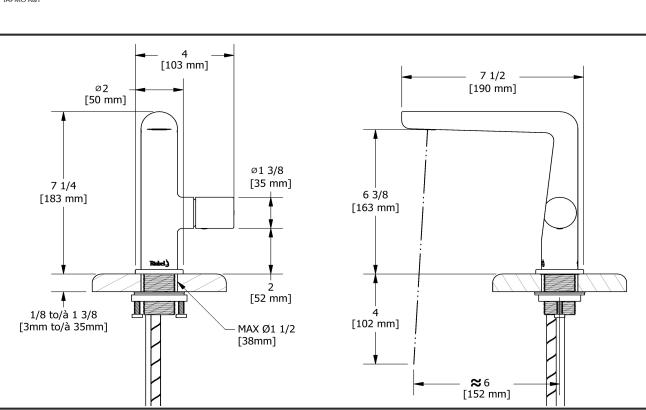

PBS01

# Specifications

## **Descriptions**

- 3/8" speedway compression
- Push drain
  - Ceramic cartridge

#### **Available flows**

- 4.5 L/min, 1.2 gpm (US) 60psi \*
- 1.9 L/min, 0.5 gpm (US) 60psi ( PBS01-05 )

\*EPA certification applicable to the indicated model only\*

#### **Certifications**

- CSA B125.1
- NSF/ANSI standard 61 and 372
- ASME A112.18.1



Sizes, models and finishes may differ from thoses presented.

## Warranty

This **Riobel Inc.** product you have purchased carries a Limited Lifetime Warranty on the chrome, PVD finish, blacks and all working parts and is guaranteed from the initial purchase date against all <u>manufacturing defects</u>. All other finishes, including plastic components, are guaranteed for one year. All electric and/or electronic parts are covered by a 5-year limited warranty.

### **Customer Service**

UPC®

Ontario, West Canada : 888-287-5354 Quebec, Maritimes, United States : 866-473-8442