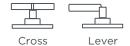

# PERCY<sup>™</sup> WALL MOUNT FAUCET



- Cast brass spout
- Ceramic disc valve cartridges
- Distinct, geometric handle design
- Lead Free faucet contains ≤ 0.25% total lead content by weighted volume
- Maximum Flow Rate: 1.5 GPM (5.7L/min)

### **CODES AND STANDARDS**

Meets or Exceeds ASME A112.18.1/ CSA B125.1/NSF 61/Section 9

EPA WaterSense® High Efficiency Lavatory Faucet Specification

Certified Compliant with 0.25% Weighted Average Lead Content Regulations

# AVAILABLE FINISHES Polished Chrome

Polished Chrome Brushed Nickel



#### **FINISH CODE**

100 144

# **DESCRIPTION**

Wall Mount Faucet

Cross Handles

Lever Handles

# **REQUIRED COMPONENT**

Dual Control Wall Mount Faucet Rough Valve

#### PRODUCT NUMBER

D35105454.XXX D35105450.XXX

D35000450.191









**IMPORTANT:** These measurements are subject to change or cancellation. No responsibility is assumed for use of superseded or voided pages.



Meets the Americans with Disabilities Act Guidelines and ANSI A117.1 Requirements for the physically challenged.