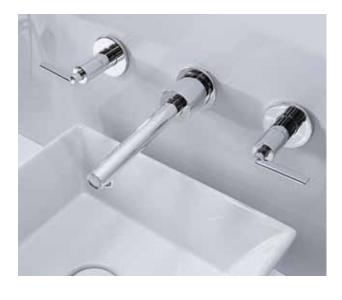

# PERCY<sup>™</sup> WALL MOUNT FAUCET

- Cast brass spout
- Ceramic disc valve cartridges
- Distinct, geometric handle design
- Lead Free faucet contains ≤ 0.25% total lead content by weighted volume
- Maximum Flow Rate: 1.5 GPM (5.7L/min)

# **DESCRIPTION**

Wall Mount Faucet

Cross Handles

Lever Handles