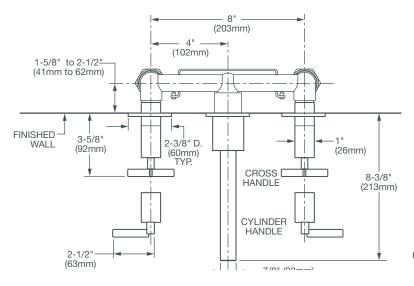

# **REQUIRED COMPONENT**

Dual Control Wall Mount Faucet Rough Valve

#### PRODUCT NUMBER

D35105454.XXX D35105450.XXX

D35000450.191

**IMPORTANT:** These measurements are subject to change or cancellation. No responsibility is assumed for use of superseded or voided pages.

Meets the Americans with Disabilities Act Guidelines and ANSI A117.1 Requirements for the physically challenged.