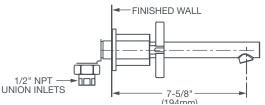

# **REQUIRED COMPONENT**

Dual Control Wall Mount Faucet Rough Valve

#### PRODUCT NUMBER

D35105454.XXX D35105450.XXX

D35000450.191

**IMPORTANT:** These measurements are subject to change or cancellation. No responsibility is assumed for use of superseded or voided pages.

Meets the Americans with Disabilities Act Guidelines and ANSI A117.1 Requirements for the physically challenged.