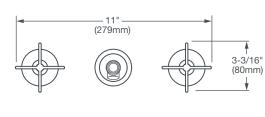

# **REQUIRED COMPONENT**

Dual Control Wall Mount Faucet Rough Valve

#### PRODUCT NUMBER

D35105454.XXX D35105450.XXX

D35000450.191

**IMPORTANT:** These measurements are subject to change or cancellation. No responsibility is assumed for use of superseded or voided pages.

Meets the Americans with Disabilities Act Guidelines and ANSI A117.1 Requirements for the physically challenged.