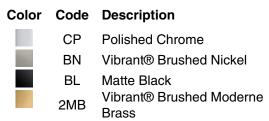

# **KOHLER**<sub>®</sub>

### Features

- Includes installation hardware
- Coordinates with other products in the Elate collection

### Material

- Premium metal construction for durability and reliability
- KOHLER® finishes resist corrosion and tarnishing

### **Recommended Products/Accessories**

K-23723 Faucet cleaner



Codes/Standards None Applicable

## KOHLER<sup>®</sup> Faucet Lifetime Limited Warranty

See website for detailed warranty information.

### Available Colors/Finishes

Color tiles intended for reference only.









### **Technical Information**

All product dimensions are nominal. Material: Zinc, Brass

#### Notes

Install this product according to the installation instructions.

CAUTION: Risk of personal injury. Do not install these products in any area where they are likely to be used inadvertently as a grab bar or support bar. These products are not designed or intended for use as a grab bar or support bar.