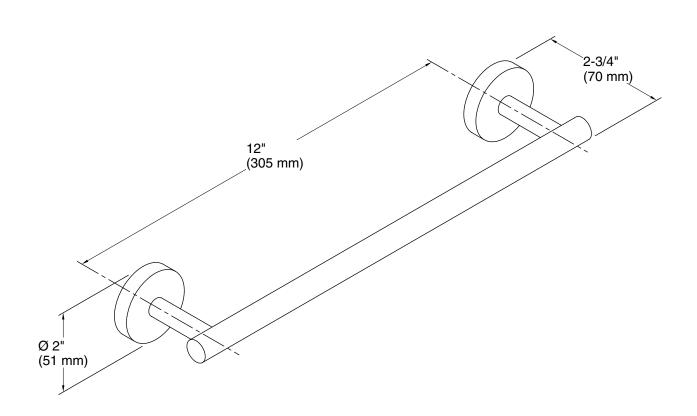

### **Technical Information**

All product dimensions are nominal. Material: Zinc, Brass