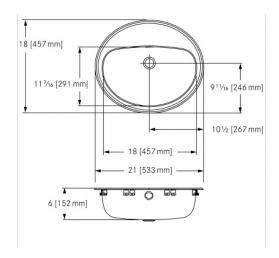

## VANITY BASIN: OV1821/6/3 OV1821/6/3 | 2000102781

Single compartment self rimming vanity basin with faucet ledge. 18 gauge (1.2 mm), type 304 (CNS 18/10) stainless steel. Mirror finished rim, #4 satin finished bowl. Undercoated to reduce condensation and resonance. Includes factory applied rim seal, cutout template, and installation hardware. Certified to ASME A112.19.3-2008 / CSA B45.4-08.

Center back waste location, accepts 1 1/4" (32 mm) waste assembly (not included), integral overflow at front of bowl. 3 faucet holes, 1 1/8" (28 mm) diameter, 4" (102 mm) centerset.

| TECHNICAL DATA           |                                |
|--------------------------|--------------------------------|
| type of basin            | vanity basin                   |
| bowl depth               | 6"                             |
| Bowl finish              | SATIN-FINISHED                 |
| Bowl front to back       | 11 7/16"                       |
| Bowl left to right       | 18"                            |
| gross weight             | 5.22 kg                        |
| material                 | STAINLESS-STEEL                |
| material code            | 1.4301 Chrome Nickel steel V2A |
| material thickness grade | 18 gauge (1.2 mm)              |
| Overall front to back    | 18"                            |
| Overall left to right    | 21"                            |
| overflow                 | yes                            |
| number of faucet holes   | 3                              |
| faucet hole diameter     | 1 1/8"                         |
| Faucet ledge             | yes                            |
| type of waste kit        | optional grid strainer         |
| undercoated              | yes                            |
| waste hole position      | centre back                    |
| waste size               | DN 32                          |
| net weight               | 4.52 kg                        |
| Overflow Location        | Front                          |
| Faucet ledge position    | Back                           |